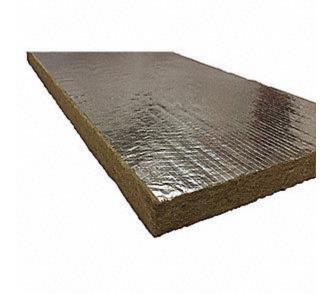

## 1" x 48" x 24" Mineral Wool/Foil Backing High Temperature Insulation, Density 8#, Dark Brown

• Item # **19NE81** 

ROXUL

- Mfr. Model # **40260**
- Catalog Page # <u>2831</u>
- UNSPSC # **31371001**

## **Product Details**

Lightweight material is rigid, water repellent, and ideal where compressive resistance is required. Insulation has excellent thermal resistance, is noncorrosive, and chemically inert. Suitable for use in high temp. applications including drying oven equipment, petrochemical and power generating equipment, and storage tanks.

## **Technical Specs**

| Item            | High Temperature Insulation | Temp. Range         | 0 Degrees to 1200 F                                                          |
|-----------------|-----------------------------|---------------------|------------------------------------------------------------------------------|
| Material        | Mineral Wool/Foil Backing   | Length              | 48"                                                                          |
| Color           | Dark Brown                  | Width               | 24"                                                                          |
| Approx. R Value | 4                           | Strength            | Medium                                                                       |
| Thickness       | 1"                          | Moisture Absorption | No                                                                           |
| Density         | 8#                          | Standards           | A STM C612 Type 1VB,E136,E84, C665,C795<br>Stainless Steel, Chemically Inert |